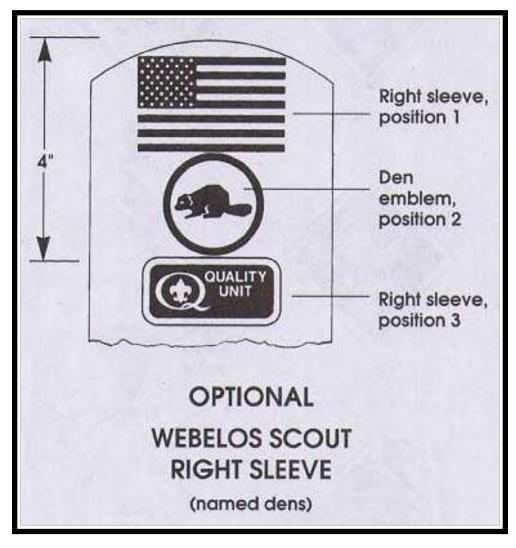

Den (& Boy Scout Patrol) Emblems

## Hey NEW Webelos Leaders! It's time to select a Patrol name for your new Webelos Den!

This will be your Webelos Den name for two years. There are 40 to choose from, including one that is blank that can be embroidered with ANY Patrol mascot you want! Once you choose an emblem, you should buy the patch, and put it on your uniform in the location shown in your Webelos Handbook (see illustration below.) Do not use a Patrol name that is currently being used by another Webelos Den in your Pack. **Remember:** even though you choose a Patrol name for your Webelos Den, you are still a Den, not a Patrol. Patrols are for Boy Scouts only. To avoid conflicts with other dens, notify Akela for final approval once your new Webelos Den selects a patrol mascot.











LOCATION OF WEBELOS DEN EMBLEM